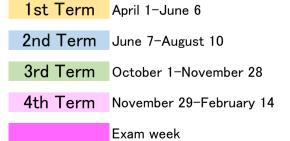

## Academic Year 2024 Schedule

| Days<br>Month | of the<br>week | Sun. | Mon. | Tue. | Wed. | Thu. | Fri. | Sat.                              | Remarks                                   | Days<br>Month | of the<br>week | Sun. | Mon. | Tue. | Wed. | Thu. | Fri.  | Sat.                               | Remarks                                                                     |
|---------------|----------------|------|------|------|------|------|------|-----------------------------------|-------------------------------------------|---------------|----------------|------|------|------|------|------|-------|------------------------------------|-----------------------------------------------------------------------------|
| Wienien       |                |      | 1    | 2    | 3    | 4    | 5    | 6                                 | 2nd Entrance ceremony                     | Wierren       |                |      |      | 1    | 2    | 3    | 4     | 5                                  | 1st Beginning of the third term classes                                     |
|               |                | 7    | 8    | 9    | 10   | 11   | 12   | 13                                | 8th Beginning of the first term classes   |               |                | 6    | 7    | 8    | 9    | 10   | 11    | 12                                 | 1st For autumn entrants                                                     |
| 4             | 月              | 14   | 15   | 16   | 17   | 18   | 19   | 20                                | torm diagges                              | 10            | 月              | 13   | 14   | 15   | 16   | 17   | 18    | 19                                 | 14th Sports Day                                                             |
|               | •              | 21   | 22   | 23   | 24   | 25   | 26   | 27                                |                                           |               | •              | 20   | 21   | 22   | 23   | 24   | 25    | 26                                 | *15th Monday classes instead of Tuesday                                     |
|               |                | 28   | 29   | 30   |      |      |      |                                   | 29th Showa Day                            |               |                | 27   | 28   | 29   | 30   | 31   |       |                                    | ilistead of Tuesday                                                         |
|               |                |      |      |      |      |      |      |                                   |                                           |               |                |      |      |      |      |      |       |                                    |                                                                             |
|               |                |      |      |      | 1    | 2    | 3    | 4                                 | *1st Monday classes instead of Wednesday  |               |                |      |      |      |      |      | 1     | 2                                  | 3rd Culture Day                                                             |
| 5             | 月              | 5    | 6    | 7    | 8    | 9    | 10   | 11                                | 3rd Constitution Memorial                 |               |                | 3    | 4    | 5    | 6    | 7    | 8     | 9                                  | 4th Substitute holiday                                                      |
|               |                | 12   | 13   | 14   | 15   | 16   | 17   | 18                                | 4th Greenery Day                          | 11            | 月              | 10   | 11   | 12   | 13   | 14   | 15    | 16                                 | 2nd-4th School Festival                                                     |
|               |                | 19   | 20   | 21   | 22   | 23   | 24   | 25                                | 5th Children's Day                        |               |                | 17   | 18   | 19   | 20   | 21   | 22    | 23                                 | *15th Monday classes instead of Wednesday                                   |
|               |                | 26   | 27   | 28   | 29   | 30   | 31   |                                   | 6th Substitute holiday                    |               |                | 24   | 25   | 26   | 27   | 28   | 29    | 30                                 | 23rd Labour Thanksgiving<br>Day                                             |
|               |                |      |      |      |      |      |      |                                   | *7th Friday classes instead of Tuesday    |               |                |      |      |      |      |      |       |                                    | Beginning of the fourth term classes                                        |
|               |                |      |      |      |      |      |      | 1                                 | ,                                         |               |                | 1    | 2    | 3    | 4    | 5    | 6     | 7                                  |                                                                             |
| 6             | 月              | 2    | 3    | 4    | 5    | 6    | 7    | 8                                 | 7th Beginning of the second term classes  | 12            |                | 8    | 9    | 10   | 11   | 12   | 13    | 14                                 |                                                                             |
|               |                | 9    | 10   | 11   | 12   | 13   | 14   | 15                                | Second term diagest                       |               | 月              | 15   | 16   | 17   | 18   | 19   | 20    | 21                                 |                                                                             |
|               |                | 16   | 17   | 18   | 19   | 20   | 21   | 22                                |                                           |               |                | 22   | 23   | 24   | 25   | 26   | 27    | 28                                 | 12/25-1/4 Winter vacation                                                   |
|               |                | 23   | 24   | 25   | 26   | 27   | 28   | 29                                |                                           |               |                | 29   | 30   | 31   |      |      |       |                                    |                                                                             |
|               |                | 30   |      |      |      |      |      |                                   |                                           |               |                |      |      |      |      |      |       |                                    |                                                                             |
| 7             | 月              |      | 1    | 2    | 3    | 4    | 5    | 6                                 |                                           |               |                |      |      |      | 1    | 2    | 3     | 4                                  | 1st New Year's Day                                                          |
|               |                | 7    | 8    | 9    | 10   | 11   | 12   | 13                                | *12th Monday classes<br>instead of Friday | 1             |                | 5    | 6    | 7    | 8    | 9    | 10    | 11                                 | 13th Coming-of-Age Day                                                      |
|               |                | 14   | 15   | 16   | 17   | 18   | 19   | 20                                | 15th Marine Day                           |               | 月              | 12   | 13   | 14   | 15   | 16   | 17    | 18                                 | *14th Friday classes instead of Tuesday                                     |
|               |                | 21   | 22   | 23   | 24   | 25   | 26   | 27                                |                                           |               |                | 19   | 20   | 21   | 22   | 23   | 24    | 25                                 | No classes due to the National  17th Common Test for University  Admissions |
|               |                | 28   | 29   | 30   | 31   |      |      |                                   |                                           |               |                | 26   | 27   | 28   | 29   | 30   | 31    |                                    | 18,19th The National Common Test for University Admissions                  |
|               |                |      |      |      |      |      |      |                                   |                                           |               |                |      |      |      |      |      |       |                                    |                                                                             |
|               |                |      |      |      |      | 1    | 2    | 3                                 |                                           |               |                |      |      |      |      |      |       | 1                                  | National Foundation Day                                                     |
| 8             | 月              | 4    | 5    | 6    | 7    | 8    | 9    | 10                                | 11th Mountain Day                         |               |                | 2    | 3    | 4    | 5    | 6    | 7     | 8                                  | 23rd Emperor's Birthday                                                     |
|               |                | 11   | 12   | 13   | 14   | 15   | 16   | 17                                | 12th Substitute holiday                   | 2             | 月              | 9    | 10   | 11   | 12   | 13   | 14    | 15                                 | 24th Substitute holiday                                                     |
|               |                | 18   | 19   | 20   | 21   | 22   | 23   | 24                                |                                           |               |                | 16   | 17   | 18   | 19   | 20   | 21    | 22                                 | 25th-26th Entrance examination                                              |
|               |                | 25   | 26   | 27   | 28   | 29   | 30   | 31                                |                                           |               |                | 23   | 24   | 25   | 26   | 27   | 28    |                                    |                                                                             |
|               |                |      |      |      |      |      |      |                                   |                                           |               |                |      |      |      |      |      |       |                                    |                                                                             |
|               |                | 1    | 2    | 3    | 4    | 5    | 6    | 7                                 |                                           |               |                |      |      |      |      |      |       | 1                                  |                                                                             |
| 9             | 月              | 8    | 9    | 10   | 11   | 12   | 13   | 14                                |                                           |               |                | 2    | 3    | 4    | 5    | 6    | 7     | 8                                  |                                                                             |
|               |                | 15   | 16   | 17   | 18   | 19   | 20   | 21                                | 16th Respect for the Aged<br>Day          | 3             | 月              | 9    | 10   | 11   | 12   | 13   | 14    | 15                                 | 20th Vernal Equinox Day                                                     |
|               |                | 22   | 23   | 24   | 25   | 26   | 27   | 28                                | 22nd Autumnal Equinox Day                 |               |                | 16   | 17   | 18   | 19   | 20   | 21    | 22                                 | 25th Commencement ceremony                                                  |
|               |                | 29   | 30   |      |      |      |      |                                   | 23rd Substitute holiday                   |               |                | 23   | 24   | 25   | 26   | 27   | 28    | 29                                 |                                                                             |
|               |                |      |      |      |      |      |      |                                   | 25th Commencement ceremony                |               |                | 30   | 31   |      |      |      |       |                                    |                                                                             |
| 1st Te        | otal           | 8    | 8    | 8    | 8    | 8    | Clas | s week Total(Including exam week) | 3rd To                                    | erm T         | otal           | 8    | 8    | 8    | 8    | 8    | Class | ss week Total(Including exam week) |                                                                             |
| 2nd To        | 2nd Term Tota  |      |      | 8    | 8    | 8    | 8    | Jiuo                              | Total (Brotaing Chain Wook)               | 4th To        | erm T          | otal | 8    | 8    | 8    | 8    | 8     | Jiuo                               | Total (Model)                                                               |